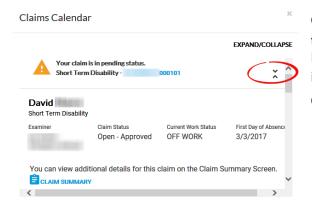

Click an absence on the calendar to view its status and see the related claim number. Click  $\stackrel{\circ}{\sim}$  under the **EXPAND/COLLAPSE** heading to view additional claim information, and click  $\stackrel{\sim}{\sim}$  to hide it.

Click a blue claim number to view details for that claim.