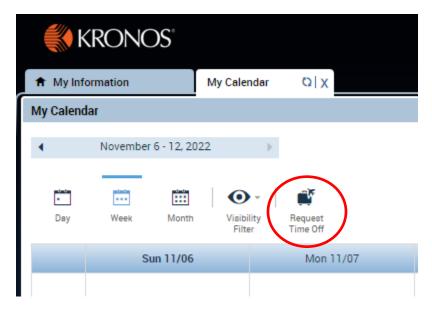

#### Submitting a Time Off Request

1. Select "My Calendar" at right of screen

<u>MANAGERS OF PEOPLE</u>: Click "+", then "My Information" to locate "My Calendar" at right of screen.

3. Select "Request Time Off" near top left of screen.