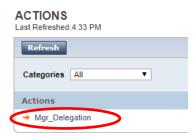

1. Select "My Actions" at right side of screen.

2. Click "Mgr\_Delegation".

3. Select individual you wish to designate as a proxy to approve/reject time off requests on your behalf, and indicate the applicable time period. Then click "Save and Close".