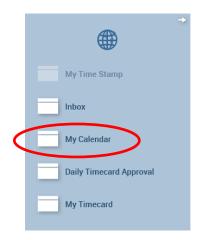

#### Submitting a Time Off Request

1. Select "My Calendar" at right of screen

<u>MANAGERS OF PEOPLE</u>: Click "+", then "My Information" to locate "My Calendar" at right of screen.

3. Select "Request Time Off" near top left of screen.