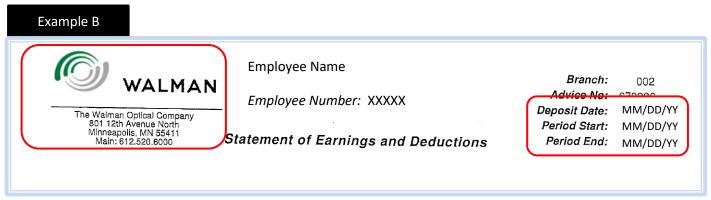

• WALMAN paystub with a *current* deposit date

<sup>\*</sup>Employee must be present to apply discount. Immediate family is defined as those who are classified as federal tax exemptions (i.e., spouse, dependent children, etc.).