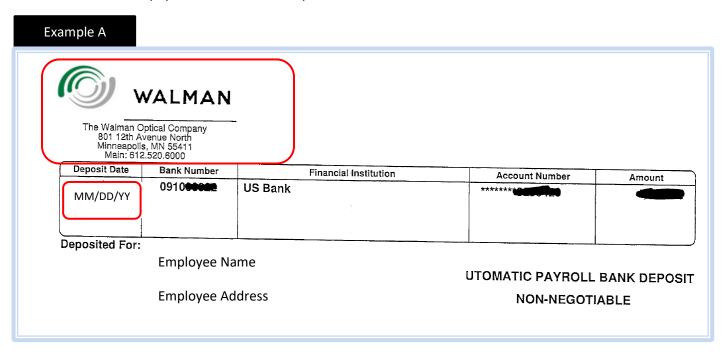

• WALMAN paystub with a *current* deposit date

<sup>\*</sup>Employee must be present to apply discount. Immediate family is defined as those who are classified as federal tax exemptions (i.e., spouse, dependent children, etc.).